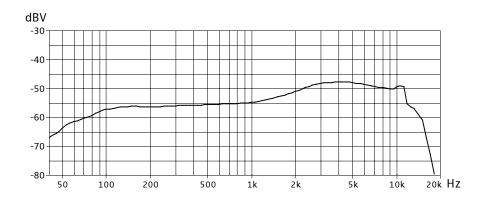

# MMD 945 Microphone Head



Microphone module with the outstanding acoustics of the wireless e945 vocal microphone. Its excellent feedback rejection is achieved thanks to its consistent pick-up pattern (super-cardioid) and gives vocals a particularly strong presence even under loud on-stage conditions. Compatible with all handheld transmitters from the ew G3, ew G4, D1, AVX, SpeechSeries Digital Wireless and 2000 series.

### **PRODUCT VARIANTS**

#### **SPECIFICATIONS**

| Transducer principle | dynamic       |
|----------------------|---------------|
| Sensitivity          | 1.8 mV/Pa     |
| Sound pressure level | 154 dB SPL    |
| Pick-up pattern      | supercardioid |

#### **POLAR PATTERN**



## **FREQUENCY RESPONSE**