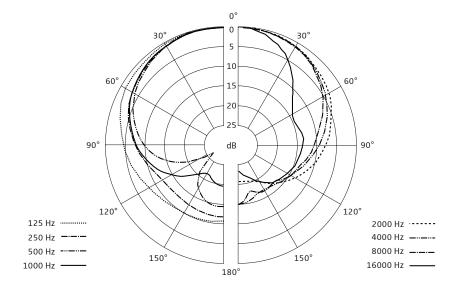

# MMD 945 Microphone Head



Microphone module with the outstanding acoustics of the wireless e945 vocal microphone. Its excellent feedback rejection is achieved thanks to its consistent pick-up pattern (super-cardioid) and gives vocals a particularly strong presence even under loud on-stage conditions. Compatible with all handheld transmitters from the ew G3, ew G4, D1, AVX, SpeechSeries Digital Wireless and 2000 series.

### **PRODUCT VARIANTS**

#### **SPECIFICATIONS**

| Transducer principle | dynamic       |
|----------------------|---------------|
| Sensitivity          | 1.8 mV/Pa     |
| Sound pressure level | 154 dB SPL    |
| Pick-up pattern      | supercardioid |

#### **POLAR PATTERN**



## **FREQUENCY RESPONSE**